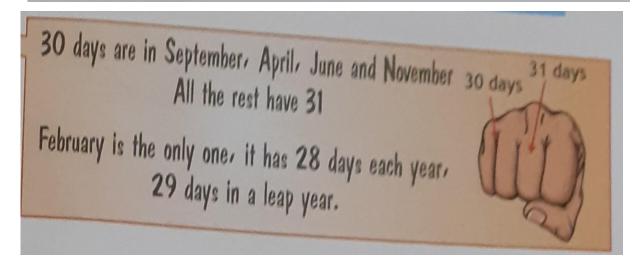

## VIDYA BHAWAN BALIKA VIDYA PITH

CLASS - 1

DATE - 27.10.21

**SUB-MATHS** 

C. T – PRAGYA

## **BASED ON N.C.E.R.T PATTERN**

CH - TIME

• See the calendar and answer the questions Given below .

| Conday | Monday | Tuesday | Wednesday |    | Friday | 29(1) 63) |
|--------|--------|---------|-----------|----|--------|-----------|
|        |        | 1       | 2         | 3  | 4      | 5         |
| 6      | 7      | 8       | 9         | 10 | 11     | 12        |
| 13     | 14     | 15      | 16        | 17 | 18     | 19        |
| 20     | 21     | 22      | 23        | 24 | 25     | 26        |
| 21     | 28     | 29      | 30        | 31 |        |           |



| [A] 1. | What is the day on 20th January ?            |  |
|--------|----------------------------------------------|--|
| 2.     | How many Mondays are there in January?       |  |
| 3.     | What is the day on 5th, 12th, 19th, January? |  |
| 4.     | How many days are there in January?          |  |
| 5.     | What is the day before 10th January?         |  |

\*\*\*\*\*